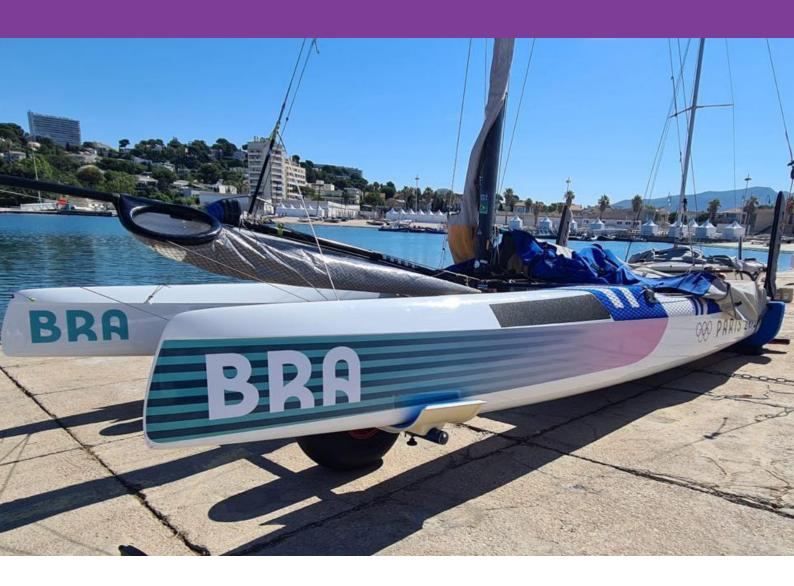

# MetaWrap™ MD-XB-H

Cylinder Cast Digital Wrapping Media with High Tack Blockout Adhesive

MetaWrap™ MD-XB-H is a 50 micron ultra-conformable digital wrap film, with a grey high tack adhesive. The product is suitable for low energy plastics and hard to stick to surfaces, including vehicle mouldings. The soft film has been developed to flow and conform over the most challenging surfaces so it's ideal for total vehicle wraps.

The film offers high levels of dimensional stability, and offers brilliant colour reproduction on Solvent, Eco-Solvent, Latex and UV printers. Not suitable for silicon or rubber trim.



## MetaWrap™ MD-XB-H

Cylinder Cast Digital Wrapping Media with High Tack Blockout Adhesive

### **Application Examples**

See our MetaWrap™ MD-XB-H in action!





### **Specificat