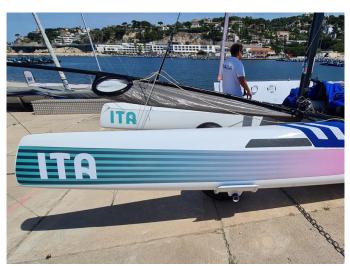

# MetaWrap™ MD-XB-H

Cylinder Cast Digital Wrapping Media with High Tack Blockout Adhesive

MetaWrap™ MD-XB-H is a 50 micron ultra-conformable digital wrap film, with a grey high tack adhesive. The product is suitable for low energy plastics and hard to stick to surfaces, including vehicle mouldings. The soft film has been developed to flow and conform over the most challenging surfaces so it's ideal for total vehicle wraps.

The film offers high levels of dimensional stability, and offers brilliant colour reproduction on Solvent, Eco-Solvent, Latex and UV printers. Not suitable for silicon or rubber trim.



## MetaWrap™ MD-XB-H

Cylinder Cast Digital Wrapping Media with High Tack Blockout Adhesive

### **Application Examples**

See our MetaWrap™ MD-XB-H in action!





### **Specifications**

### MetaWrap™ MD-XB-H

| Face Film    | 50 Micron Cylinder Cast Vinyl                  |
|--------------|------------------------------------------------|
| Adhesive     | High Tack Permanent Grey Solvent-Based Acrylic |
| Liner        | 140gsm Structured Layflat PE Kraft Liner       |
| Durability   | 7 Years¹. Shelf Life 2 years                   |
| Fire Rating  | Self Extinguishing                             |
| Printing     | Solvent / Eco-Solvent / Latex / UV inks        |
| Regulations  | REACH & RoHS Compliant                         |
| Finishes     | White Gloss                                    |
| Roll Widths  | 1370mm                                         |
| Roll Lengths | 50m                                            |
|              |