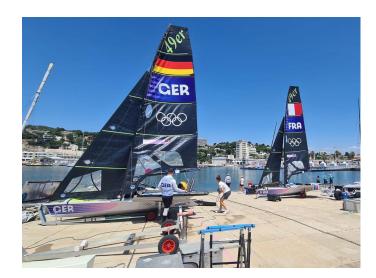

# MetaWrap™ MD-XB-H

Cylinder Cast Digital Wrapping Media with High Tack Blockout Adhesive

MetaWrap™ MD-XB-H is a 50 micron ultra-conformable digital wrap film, with a grey high tack adhesive. The product is suitable for low energy plastics and hard to stick to surfaces, including vehicle mouldings. The soft film has been developed to flow and conform over the most challenging surfaces so it's ideal for total vehicle wraps.

The film offers high levels of dimensional stability, and offers brilliant colour reproduction on Solvent, Eco-Solvent, Latex and UV printers. Not suitable for silicon or rubber trim.



## MetaWrap™ MD-XB-H

Cylinder Cast Digital Wrapping Media with High Tack Blockout Adhesive

### **Application Examples**

See our MetaWrap™ MD-XB-H in action!





### **Specifications**

### MetaWrap™ MD-XB-H

| Face Film    | 50 Micron Cylinder Cast Vinyl                  |
|--------------|------------------------------------------------|
| Adhesive     | High Tack Permanent Grey Solvent-Based Acrylic |
| Liner        | 140gsm Structured Layflat PE Kraft Liner       |
| Durability   | 7 Years¹. Shelf Life 2 years                   |
| Fire Rating  | Self Extinguishing                             |
| Printing     | Solvent / Eco-Solvent / Latex / UV inks        |
| Regulations  | REACH & RoHS Compliant                         |
| Finishes     | White Gloss                                    |
| Roll Widths  | 1370mm                                         |
| Roll Lengths | 50m                                            |
|              |