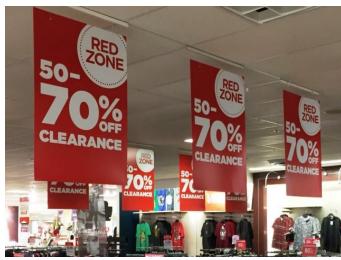

# **Metamark** MD-FLB650

Premium 650gsm Blockout PVC Banner Print Media

**Metamark** MD-FLB650 is a 650gsm double sided banner PVC. The blockout membrane allows graphics to be printed on both sides without show through, so may be used for double sided banners.

The product is suitable for medium to heavyweight banner applications, with a smooth matt finish on both sides. For use on Solvent, UV, and Latex printers. Fire retardant in accordance with B1.



## **Metamark** MD-FLB650

### Premium 650gsm Blockout PVC Banner Print Media

### **Application Examples**

See our Metamark MD-FLB650 in action!





### **Specifications**

#### **Metamark** MD-FLB650

| Face Film    | 650gsm Laminated PVC                                              |
|--------------|-------------------------------------------------------------------|
| Basic Fabric | Blockout Membrane Polyester / PVC                                 |
| Durability   | <1 year (unprinted)¹ Shelf life 1 year                            |
| Fire Rating  | Fire retardant in accordance with B1                              |
| Regulations  | REACH Compliant                                                   |
| Printing     | Solvent / Eco-Solvent / Latex (HP 300/500/700/800 Only) / UV inks |
| Finishes     | White Matt Blockout                                               |
| Roll Widths  | 3.2m (SuperWide)*