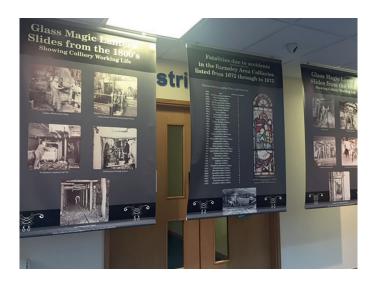

# **Metamark** MD-FLB650

Premium 650gsm Blockout PVC Banner Print Media

**Metamark** MD-FLB650 is a 650gsm double sided banner PVC. The blockout membrane allows graphics to be printed on both sides without show through, so may be used for double sided banners.

The product is suitable for medium to heavyweight banner applications, with a smooth matt finish on both sides. For use on Solvent, UV, and Latex printers. Fire retardant in accordance with B1.



## **Metamark** MD-FLB650

### Premium 650gsm Blockout PVC Banner Print Media

### **Application Examples**

See our Metamark MD-FLB650 in action!





### **Specifications**

#### **Metamark** MD-FLB650

| Face Film    | 650gsm Laminated PVC                                              |
|--------------|-------------------------------------------------------------------|
| Basic Fabric | Blockout Membrane Polyester / PVC                                 |
| Durability   | <1 year (unprinted)¹ Shelf life 1 year                            |
| Fire Rating  | Fire retardant in accordance with B1                              |
| Regulations  | REACH Compliant                                                   |
| Printing     | Solvent / Eco-Solvent / Latex (HP 300/500/700/800 Only) / UV inks |
| Finishes     | White Matt Blockout                                               |
| Roll Widths  | 3.2m (SuperWide)*