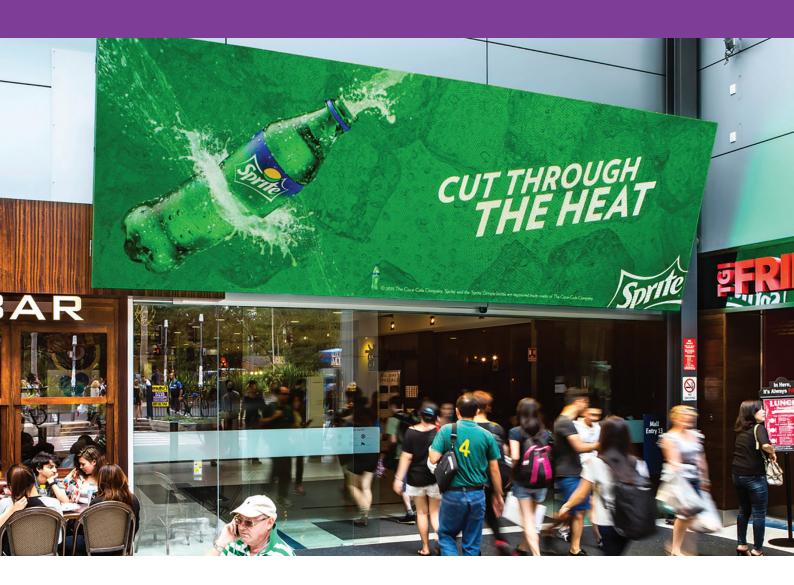

# **Metamark** MD-FLB650

Premium 650gsm Blockout PVC Banner Print Media

**Metamark** MD-FLB650 is a 650gsm double sided banner PVC. The blockout membrane allows graphics to be printed on both sides without show through, so may be used for double sided banners.

The product is suitable for medium to heavyweight banner applications, with a smooth matt finish on both sides. For use on Solvent, UV, and Latex printers. Fire retardant in accordance with B1.



## **Metamark** MD-FLB650

### Premium 650gsm Blockout PVC Banner Print Media

### **Application Examples**

See our Metamark MD-FLB650 in action!





### **Specifications**

#### **Metamark** MD-FLB650

| Face Film    | 650gsm Laminated PVC                                              |
|--------------|-------------------------------