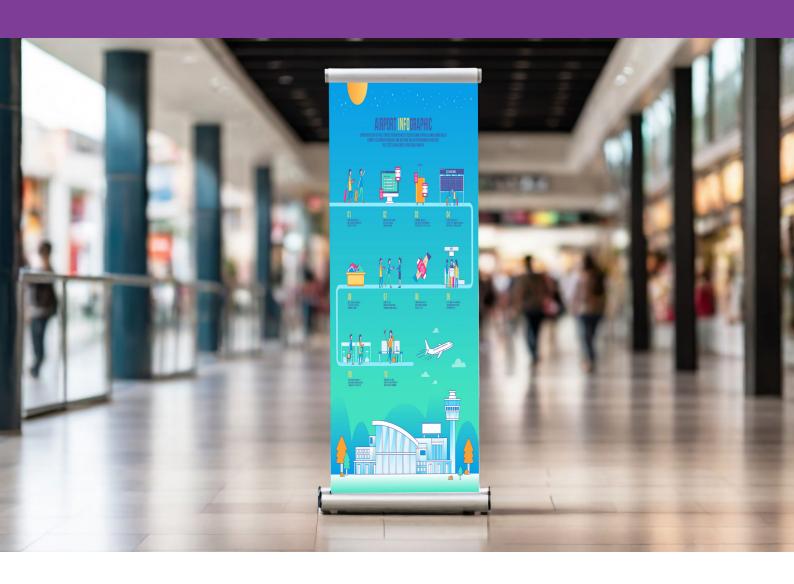

# **Metamark** MD-RU502

510gsm PET White Back POS Print Media

**Metamark** MD-RU502 is a semi-rigid print media for use on POS, exhibition, display, and retail applications. The 510gsm product offers excellent layflat properties.

It has a smooth matt white finish providing vibrant graphics, a 'lightstop' membrane and a white backing. It is to be used without overlamination. For use on Solvent, UV, and Latex printers.



## **Metamark** MD-RU502

### 510gsm PET White Back POS Print Media

#### **Application Examples**

See our Metamark MD-RU502 in action!





#### **Specifications**

#### **Metamark** MD-RU502

| Face Film    | 510gsm PET White                                             |
|--------------|--------------------------------------------------------------|
| Backing      |