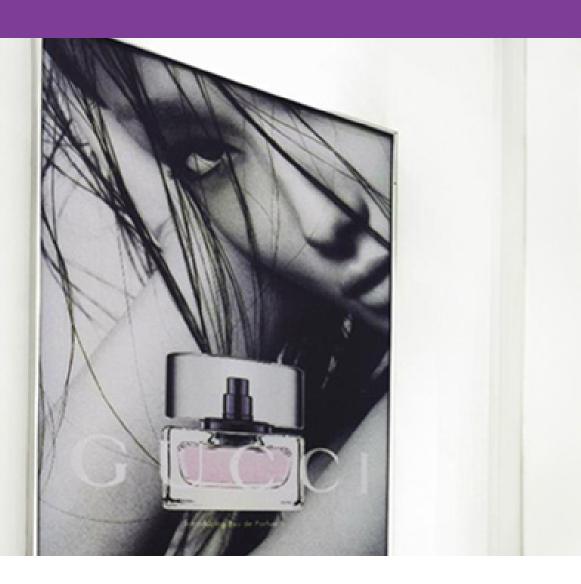

# **Metamark** MD-BS250

250gsm Black Back Textile Media

**Metamark** MD-BS250 is a blackback textile print media suitable for exhibition work with tensile frame systems, POS, and retail.

It benefits from excellent stretch properties. Fire retardant in accordance with B1. Suitable for UV, Dye Sublimation and Latex printing.



## **Metamark** MD-BS250

### 250gsm Black Back Textile Media

#### **Application Examples**

See our Metamark MD-BS250 in action!





#### **Specifications**

#### Metamark MD-BS250

| Face Film    | 250gsm Textile                                               |
|--------------|--------------------------------------------------------------|
| Durability   | <1 year (unprinted)¹ Shelf life 1 year                       |
| Fire Rating  | Fire retardant in accorda