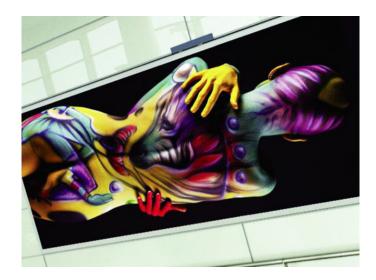

# **Metamark** MD-BS250

250gsm Black Back Textile Media

**Metamark** MD-BS250 is a blackback textile print media suitable for exhibition work with tensile frame systems, POS, and retail.

It benefits from excellent stretch properties. Fire retardant in accordance with B1. Suitable for UV, Dye Sublimation and Latex printing.



## **Metamark** MD-BS250

### 250gsm Black Back Textile Media

#### **Application Examples**

See our Metamark MD-BS250 in action!





#### **Specifications**

#### Metamark MD-BS250

| Face Film    | 250gsm Textile                                               |
|--------------|--------------------------------------------------------------|
| Durability   | <1 year (unprinted)¹ Shelf life 1 year                       |
| Fire Rating  | Fire retardant in accordance with B1                         |
| Regulations  | REACH Compliant                                              |
| Recycled     | 100% Recycled Polyester USB certified & GRS certified        |
| Printing     | Solvent / Eco-Solvent / Latex (300, 500, 700, 800) / UV inks |
| Finishes     | White                                                        |
| Roll Widths  | 1.6m                                                         |
| Roll Lengths | 50m