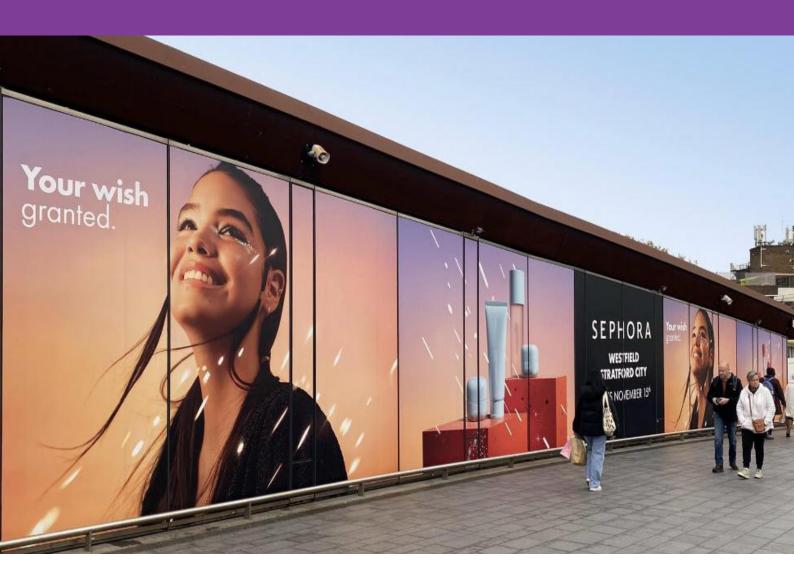

# Metamark MD-80MRB

3 Year Calendered Removable Blockout Digital Vinyl

**Metamark** MD-80MRB is a 3-year calendered digital vinyl designed for short-term outdoor graphics, including advertising, point of sale, windows, advertising boards, and other promotional applications. The 80 micron film offers an economical solution for print production, with a matt finish ensuring excellent color reproduction on Solvent, Eco Solvent, Latex, and UV printers.

MD-80MRB is ideal for temporary graphics and advertising on flat surfaces, and it adheres well to high-energy surfaces like steel and glass, with clean removal possible up to six months after application.



Performance you can trust

# Metamark MD-80MRB

3 Year Calendered Digital Vinyl

### **Application Examples**

See our Metamark MD-80MR