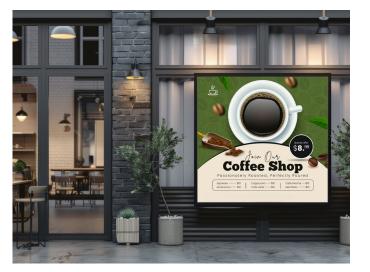

D-80MRB

3 Year Calendered Removable Blockout Digital Vinyl

**Metamark** MD-80MRB is a 3-year calendered digital vinyl designed for short-term outdoor graphics, including advertising, point of sale, windows, advertising boards, and other promotional applications. The 80 micron film offers an economical solution for print production, with a matt finish ensuring excellent color reproduction on Solvent, Eco Solvent, Latex, and UV printers.

MD-80MRB is ideal for temporary graphics and advertising on flat surfaces, and it adheres well to high-energy surfaces like steel and glass, with clean removal possible up to six months after application.



Performance you can trust

# Metamark MD-80MRB

3 Year Calendered Digital Vinyl

### **Application Examples**

See our Metamark MD-80MRB in action!





### **Specifications**

#### Metamark MD-80MRB

| Face Film           | 80 Micron Monomeric Calendered Film      |
|---------------------|------------------------------------------|
| Adhesive            | Removable Grey Solvent-Free Acrylic      |
| Liner               | 140gsm Kraft Liner                       |
| Durability          | 3 Years <sup>1</sup> . Shelf life 1 year |
| Fire Rating         | Self Extinguishing                       |
| Printing            | Solvent / Eco-Solvent / Latex / UV       |
| Regulations         | REACH & RoHS Compliant                   |
| Finishes            | White Matt (MD-81MRB)                    |
| <b>Roll Widths</b>  | 1370mm                                   |
| <b>Roll Lengths</b> | 50m                                      |

For full p