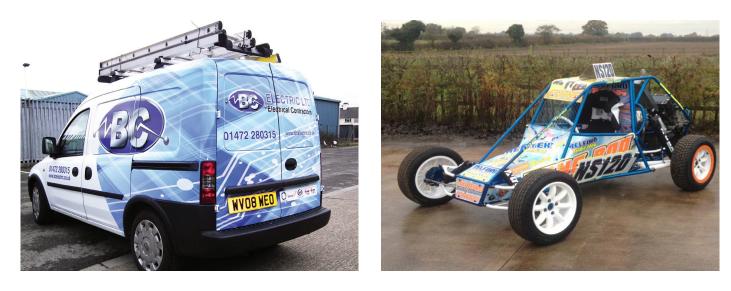

Series

Cylinder Cast Digital Wrapping Overlaminate MetaStream Ready™

**MetaGuard** MGX M is a 50 micron Cylinder Cast soft PVC Overlaminate with the added feature of being MetaStream Ready<sup>™</sup>. Matched to Metamark MDX digital wrapping media, this system provides assurance of dimensional stability and trouble-free application over 3D surfaces, compound curves and recesses.

The Apex assured solvent-based adhesive is suitable for Solvent, Latex and UV prints. Finishing prints with **MetaGuard** MGX M prevents abrasion, extends colour fastness, and also allows offers easier application.



Performance you can trust

# **MetaGuard** MGX M Series

Cylinder Cast Digital Wrapping Overlaminate - MetaStream Ready™

### **Application Examples**

See our MetaGuard MGX M Series in action!



#### **Specifications**

#### MetaGuard MGX M - Overlaminate

| Face Film           | 50 Micron Cylinder Cast Film                             |
|---------------------|----------------------------------------------------------|
| Adhesive            | Permanent Clear Solvent-Based Acrylic with UV inhibitors |
| Liner               | 140gsm Layflat Kraft MetaStream® Liner                   |
| Durability          | 7 Years <sup>1</sup> . Shelf life 2 years                |
| Fire Rating         | Self-Extinguishing                                       |
| Suitability         | For use on Solvent / Eco-Solvent / Latex / UV inks       |
| Regulations         | REACH & RoHS Compliant                                   |
| Finishes            | Clear Gloss