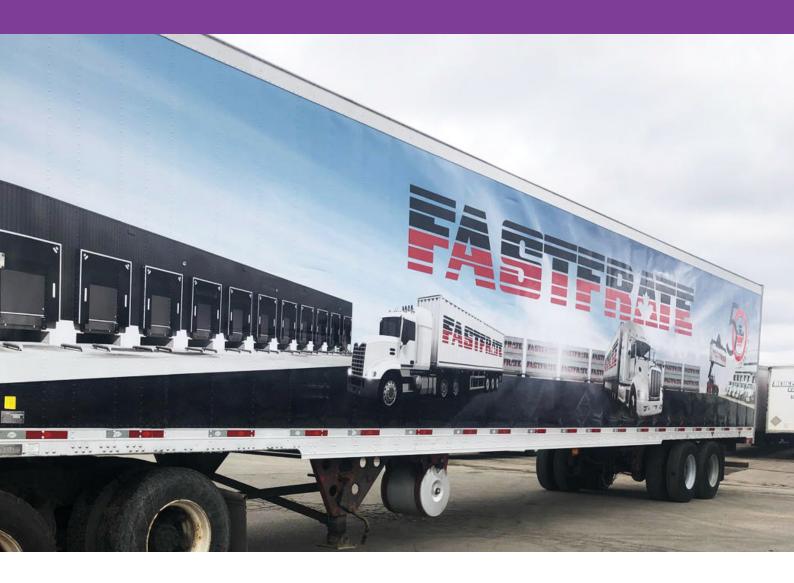

## **MetaGuard** MGX M Series

Cylinder Cast Digital Wrapping Overlaminate MetaStream Ready™

**MetaGuard** MGX M is a 50 micron Cylinder Cast soft PVC Overlaminate with the added feature of being MetaStream Ready<sup>™</sup>. Matched to Metamark MDX digital wrapping media, this system provides assurance of dimensional stability and trouble-free application over 3D surfaces, compound curves and recesses.

The Apex assured solvent-based adhesive is suitable for Solvent, Latex and UV prints. Finishing prints with **MetaGuard** MGX M prevents abrasion, extends colour fastness, and also allows offers easier application.



Performance you can trust

# **MetaGuard** MGX M Series

Cylinder Cast Digital Wrapping Overlaminate - MetaStream Ready™

### **Application Examples**

See our MetaGuard M