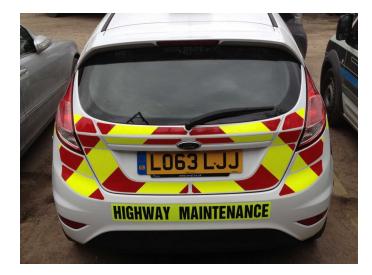

#### **Application Examples**

See our AURA® 139FC Fluorescent Yellow in action!