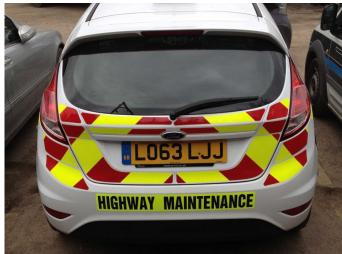

# **AURA®** 139 Fluorescent Red

Exterior 3 Year ECE 070 Chapter 8 Compliant

**AURA**® 139 Fluorescent Red is premium calendared PVC adhesive film intended to provide enhanced visibility to signs, graphics or vehicle markings, in daylight conditions, and during low light hours of dusk or dawn.

It is specifically formulated to provide enhanced colour durability compared with competitive fluorescent products for longer outdoor use and meets the requirements of Chapter 8 (UK).



## **AURA®** 139 Fluorescent Red

### Exterior 3 Year ECE 070 Chapter 8 Compliant

#### **Application Examples**

See our AURA® 139 Fluorescent Red in action!





#### **Specifications**

#### **AURA®** 139 Series

| Face Film    | 96 Micron Premium Calendered Vinyl                                                 |
|--------------|------------------------------------------------------------------------------------|
| Adhesive     | High Tack Permanent Adhesive                                                       |
| Liner        | Unprinted Liner                                                                    |
| Durability   | 3 years. Shelf life 1 year. Vertical exposure under Northern European conditions.1 |
| Fire Rating  | Self-Extinguishing                                                                 |
| Regulations  | REACH & RoHS Compliant                                                             |
| Finishes     | Fluorescent Red