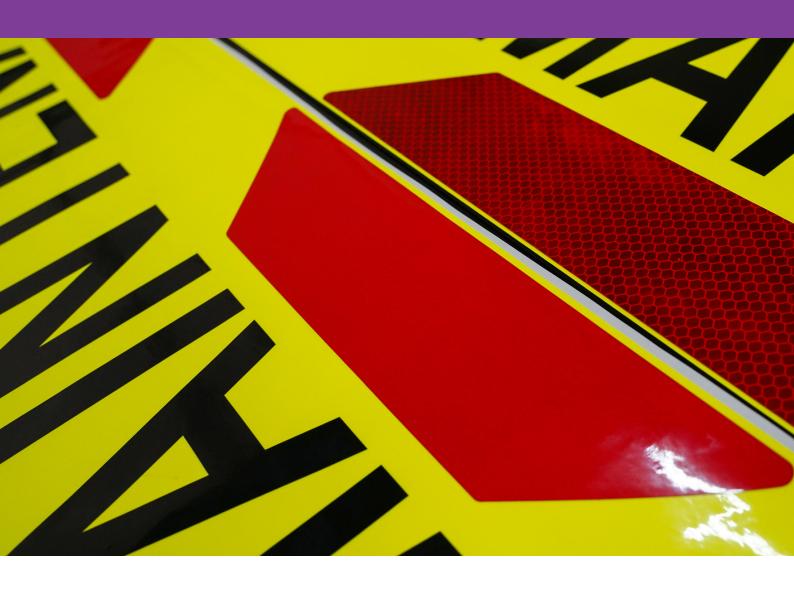

# **AURA®** 139 Fluorescent Red

Exterior 3 Year ECE 070 Chapter 8 Compliant

**AURA**® 139 Fluorescent Red is premium calendared PVC adhesive film intended to provide enhanced visibility to signs, graphics or vehicle markings, in daylight conditions, and during low light hours of dusk or dawn.

It is specifically formulated to provide enhanced colour durability compared with competitive fluorescent products for longer outdoor use and meets the requirements of Chapter 8 (UK).



## **AURA®** 139 Fluorescent Red

### Exterior 3 Year ECE 070 Chapter 8 Compliant

#### **Application Examples**

See our AURA® 139 Fluorescent Red in action!





#### **Specifications**

#### **AURA®** 139 Series

| Face Film    | 96 Micron Premium Calendered Vinyl