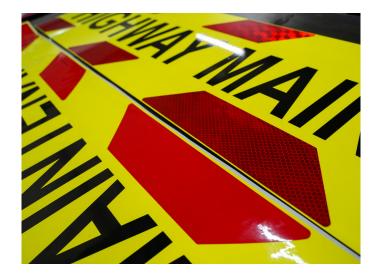

# **AURA®** 139 Fluorescent Red

Exterior 3 Year ECE 070 Chapter 8 Compliant

**AURA**® 139 Fluorescent Red is premium calendared PVC adhesive film intended to provide enhanced visibility to signs, graphics or vehicle markings, in daylight conditions, and during low light hours of dusk or dawn.

It is specifically formulated to provide enhanced colour durability compared with competitive fluorescent products for longer outdoor use and meets the requirements of Chapter 8 (UK).



## **AURA®** 139 Fluorescent Red

### Exterior 3 Year ECE 070 Chapter 8 Compliant

#### **Application Examples**

See our AURA® 139 Fluorescent Red in action!





#### **Specifications**

#### **AURA®** 139 Series

| Face Film    | 96 Micron Premium Calendered Vinyl                                                 |
|--------------|------------------------------------------------------------------------------------|
| Adhesive     | High Tack Permanent Adhesive                                                       |
| Liner        | Unprinted Liner                                                                    |
| Durability   | 3 years. Shelf life 1 year. Vertical exposure under Northern European conditions.1 |
| Fire Rating  | Self-Extinguishing                                                                 |
| Regulations  | REACH & RoHS Compliant                                                             |
| Finishes     | Fluorescent R