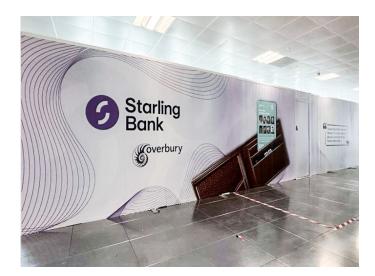

# **Metamark** MD-100RB

Removable Calendered Digital Vinyl

**Metamark** MD-100R is a removable grade calendered self-adhesive vinyl, ideal for temporary graphics, promotions and advertising onto flat surfaces.

It features a 100 micron bright white film, offering brilliant colour reproduction on Solvent, Eco-Solvent, Latex and UV inkjet printers, and a grey pigmented adhesive for improved opacity, and to prevent show-through. Suitable for application to high energy surfaces such as steel and glass, and can be removed cleanly for up to 6 months after application.



## **Metamark** MD-100RB

### Removable Calendered Digital Vinyl

#### **Application Examples**

See our Metamark MD-100RB Series in action!





#### **Specifications**

#### Metamark MD-100RB

| Face Film    | 100 Micron Monomeric Calendered Film    |
|--------------|-----------------------------------------|
| Adhesive     | Removable Grey Solvent-Free Acrylic     |
| Liner        | 140gsm Kraft Liner                      |
| Durability   | 1 Year <sup>1</sup> . Shelf life 1 year |
| Fire Rating  | Class B - BS EN 13501-1:2018            |
| Regulations  | REACH & RoHS Compliant                  |
| Printing     | Solvent / Eco-Solvent / Latex / UV inks |
| Finishes     | White Gloss                             |
| Roll Widths  | 1370mm                                  |
| Roll Lengths | 50m                                     |
|              |                                         |

For full product information, applicat