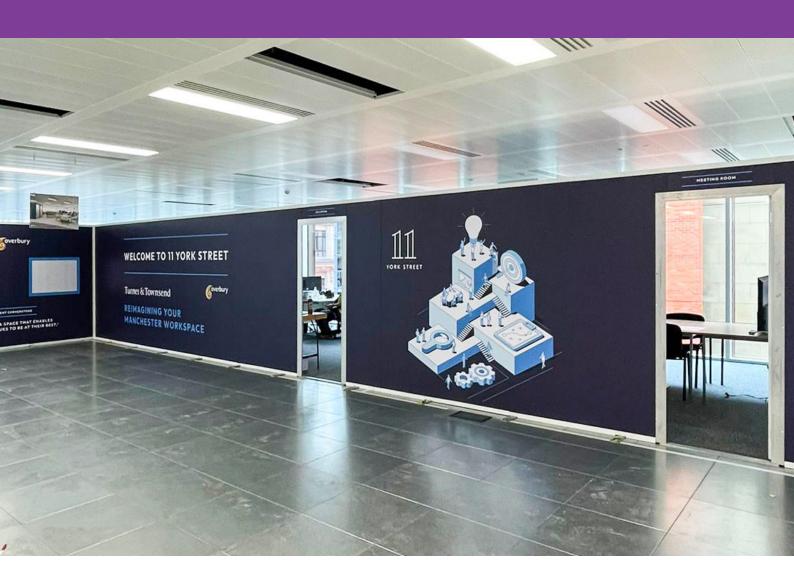

# **Metamark** MD-100RB

Removable Calendered Digital Vinyl

**Metamark** MD-100R is a removable grade calendered self-adhesive vinyl, ideal for temporary graphics, promotions and advertising onto flat surfaces.

It features a 100 micron bright white film, offering brilliant colour reproduction on Solvent, Eco-Solvent, Latex and UV inkjet printers, and a grey pigmented adhesive for improved opacity, and to prevent show-through. Suitable for application to high energy surfaces such as steel and glass, and can be removed cleanly for up to 6 months after application.



## **Metamark** MD-100RB

### Removable Calendered Digital Vinyl

#### **Application Examples**

See our Metamark MD-100RB Series in action!





#### **Specifications**

#### Metamark MD-100RB

| Face Film    | 100 Micron M