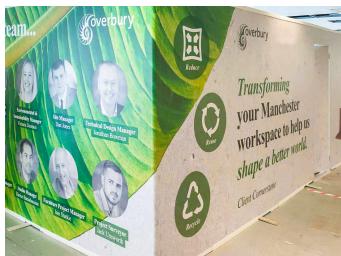

# **Metamark** MD-100RB

Removable Calendered Digital Vinyl

**Metamark** MD-100R is a removable grade calendered self-adhesive vinyl, ideal for temporary graphics, promotions and advertising onto flat surfaces.

It features a 100 micron bright white film, offering brilliant colour reproduction on Solvent, Eco-Solvent, Latex and UV inkjet printers, and a grey pigmented adhesive for improved opacity, and to prevent show-through. Suitable for application to high energy surfaces such as steel and glass, and can be removed cleanly for up to 6 months after application.



## **Metamark** MD-100RB

### Removable Calendered Digital Vinyl

#### **Application Examples**

See our Metamark MD-100RB Series in action!





#### **Specifications**

#### Metamark MD-100RB

| Face Film    | 100 Micron Monomeric Calendered Film    |
|--------------|-----------------------------------------|
| Adhesive     | Removable Grey Solvent-Free Acrylic     |
| Liner        | 140gsm Kraft Liner                      |
| Durability   | 1 Year <sup>1</sup> . Shelf life 1 year |
| Fire Rating  | Class B - BS EN 13501-1:2018            |
| Regulations  | REACH & RoHS Compliant                  |
| Printing     | Solvent / Eco-Solvent / Latex / UV inks |
| Finishes     | White Gloss                             |
| Roll Widths  | 1370mm                                  |
| Roll Lengths | 50m                                     |
|              |                                         |

For full product information, applicatio