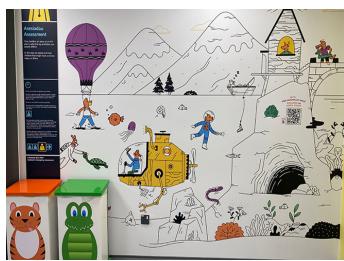

# **Metamark** MD5-H

High Performance Digital Vinyl with High Tack Clear Adhesive

**Metamark** MD5-H has been developed to apply to 'difficult to stick to' surfaces, smooth low energy plastics such as PE and PP, and interior wall decor applications (for use on smooth, sealed interior walls). The product gives the additional assurance of the high bond adhesive with the MD5 series film.

MD5-H delivers outstanding print performance through the combination of Metamark's distinctive coating technology, and high performance grade polymeric calendered film.



## **Metamark** MD5-H

High Performance Digital Vinyl with High Tack Clear Adhesive

### **Application Examples**

See our Metamark MD5-H in action!





## **Specifications**

#### Metamark MD5-H

| Face Film    | 70 Micron Polymeric Calendered Film             |
|--------------|-------------------------------------------------|
| Adhesive     | High Tack Permanent Clear Solvent-Based Acrylic |
| Liner        | 140gsm Layflat PE Kraft Liner                   |
| Durability   | 7 Years¹. Shelf life 2 years                    |
| Fire Rating  | Class B. BS EN 13501-1:2007                     |
| Printing     | Solvent / Eco-Solvent / Latex / UV inks         |
| Regulations  | REACH & RoHS Compliant                          |
| Finishes     | White Gloss                                     |
| Roll Widths  | 1370mm / 1600mm                                 |
| Roll Lengths | 25m / 50m                                       |
|              |