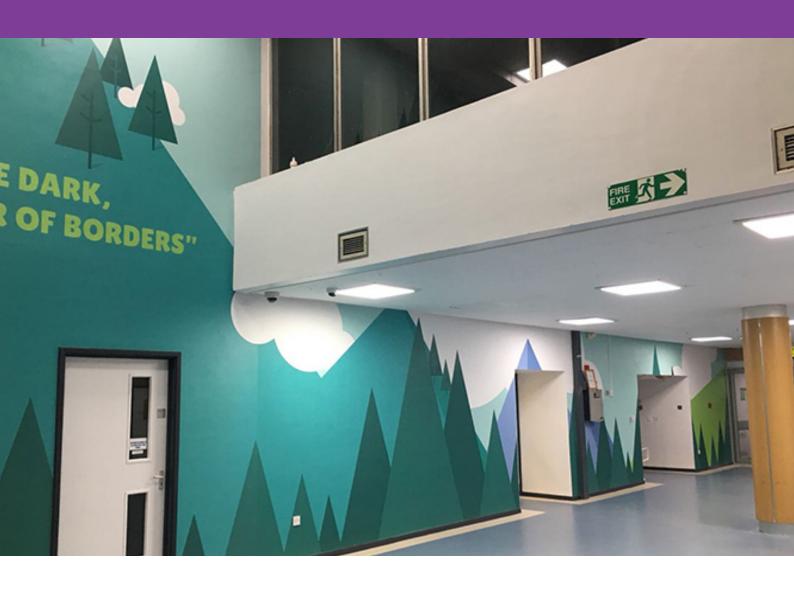

# **Metamark** MD5-H

High Performance Digital Vinyl with High Tack Clear Adhesive

**Metamark** MD5-H has been developed to apply to 'difficult to stick to' surfaces, smooth low energy plastics such as PE and PP, and interior wall decor applications (for use on smooth, sealed interior walls). The product gives the additional assurance of the high bond adhesive with the MD5 series film.

MD5-H delivers outstanding print performance through the combination of Metamark's distinctive coating technology, and high performance grade polymeric calendered film.



## **Metamark** MD5-H

High Performance Digital Vinyl with High Tack Clear Adhesive

### **Application Examples**

See our Metamark MD5-H in action!





## **Specifications**

#### Metamark MD5-H

| Face Film    | 70 Micron Polymeric