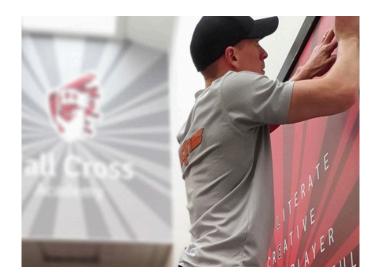

# **Metamark** MD5-H

High Performance Digital Vinyl with High Tack Clear Adhesive

**Metamark** MD5-H has been developed to apply to 'difficult to stick to' surfaces, smooth low energy plastics such as PE and PP, and interior wall decor applications (for use on smooth, sealed interior walls). The product gives the additional assurance of the high bond adhesive with the MD5 series film.

MD5-H delivers outstanding print performance through the combination of Metamark's distinctive coating technology, and high performance grade polymeric calendered film.



## **Metamark** MD5-H

High Performance Digital Vinyl with High Tack Clear Adhesive

### **Application Examples**

See our Metamark MD5-H in action!





## **Specifications**

#### Metamark MD5-H

| Face Film    | 70 Micron Polymeric Calendered Film             |
|--------------|-------------------------------------------------|
| Adhesive     | High Tack Permanent Clear Solvent-Based Acrylic |
| Liner        | 140gsm Layflat PE Kraft Liner                   |
| Durability   | 7 Years¹. Shelf life 2 years                    |
| Fire Rating  | Class B. BS EN 13501-1:2007                     |
| Printing     | Solvent / Eco-Solvent / Latex / UV inks         |
| Regulations  | REACH & RoHS Compliant                          |
| Finishes     | White Gloss                                     |
| Roll Widths  | 1370mm / 1600mm                                 |
| Roll Lengths | 25m / 50m                                       |
|