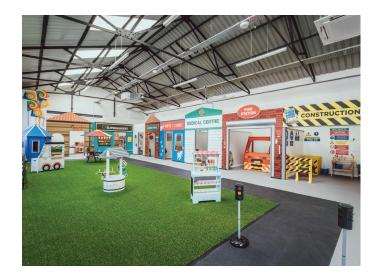

# **Metamark** MD5-AH

High Performance Digital Vinyl with High Tack MetaScape® System

**Metamark** MD5-AH has been developed to apply to 'difficult to stick to' surfaces, smooth low energy plastics such as PE and PP, and interior wall decor applications. With the added benefit of the MetaScape® adhesive system, offering faster and easier application by providing air with an exit route from under the graphic.

MD5-AH delivers outstanding print performance through the combination of Metamark's distinctive coating technology, and high performance grade polymeric calendered film.





## **Metamark** MD5-AH

High Performance Digital Vinyl with High Tack MetaScape® System

### **Application Examples**

See our Metamark MD5-AH in action!





#### **Specifications**

#### Metamark MD5-AH

| Face Film    | 70 Micron Polymeric Calendered Film                                    |
|--------------|------------------------------------------------------------------------|
| Adhesive     | High Tack MetaScape® Permanent Solvent-Based Acrylic with air channels |
| Liner        | 140gsm Structured Layflat PE Kraft Liner                               |
| Durability   | 7 Years¹. Shelf life 2 years                                           |
| Fire Rating  | Class B. BS EN 13501-1:2018                                            |
| Printing     | Solvent / Eco-Solvent / Latex / UV inks                                |
| Regulations  | REACH & RoHS Compliant                                                 |
| Finishes     | White Gloss