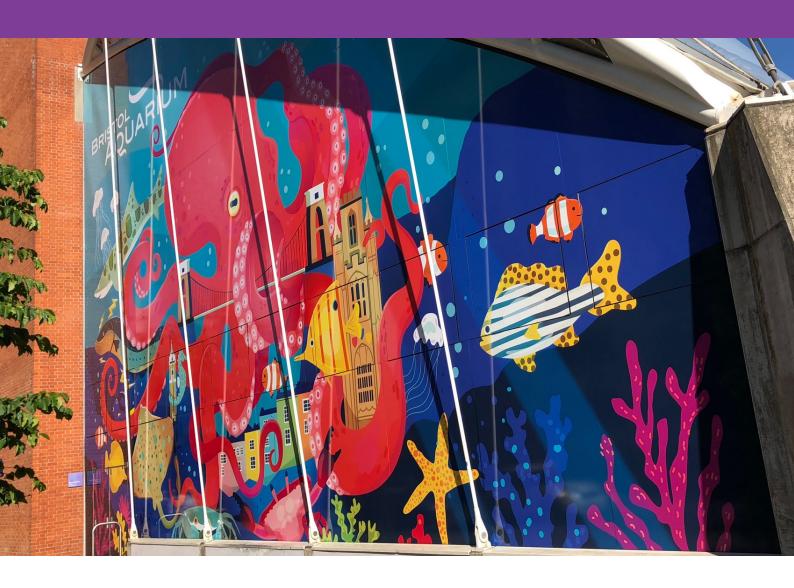

# **Metamark** MD5-AB

High Performance Digital Blockout Vinyl with MetaScape® System

**Metamark** MD5-AB features the MetaScape® adhesive system, offering faster and easier application by providing air with an exit route from under the graphic, with greater repositioning during application. This is combined with a grey pigmented solvent-based adhesive to provide increased opacity and preventing the substrate colour showing through.

Metamark's high performance 70 micron white face film with its distinctive coating technology produces outstanding print performance on Solvent, Eco-Solvent, UV and Latex printers.





# **Metamark** MD5-AB

High Performance Digital Blockout Vinyl with MetaScape® System

## **Application Examples**

See our Metamark MD5-AB in action!





### **Specifica