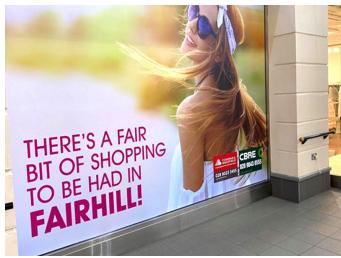

Intermediate Grade Digital Blockout Vinyl with MetaScape® System

**Metamark** MD3-AB features the MetaScape® adhesive system, offering faster and easier application by providing air with an exit route from under the graphic, with greater repositioning during application.

This is combined with a grey pigmented solvent-based adhesive to provide increased opacity and preventing the substrate colour showing through.





# **Metamark** MD3-AB

# Intermediate Grade Digital Blockout Vinyl with MetaScape® System

## **Application Examples**

See our Metamark MD3-AB in action!





### **Specifications**

#### **Metamark** MD3-AB

| Face Film    | 70 Micron Calendered PVC                                         |
|--------------|------------------------------------------------------------------|
| Adhesive     | MetaScape® Permanent Grey Solven-Based Acrylic with air channels |
| Liner        | 140gsm Structured Layflat PE Kraft Liner                         |
| Durability   | 5 Years¹. Shelf life 1 year                                      |
| Fire Rating  | Class B. BS EN 13501-1:2018                                      |
| Printing     | Solvent / Eco-Solvent / Latex / UV inks                          |
| Regulations  | REACH & RoHS Compliant                                           |
| Finishes     | White Gloss