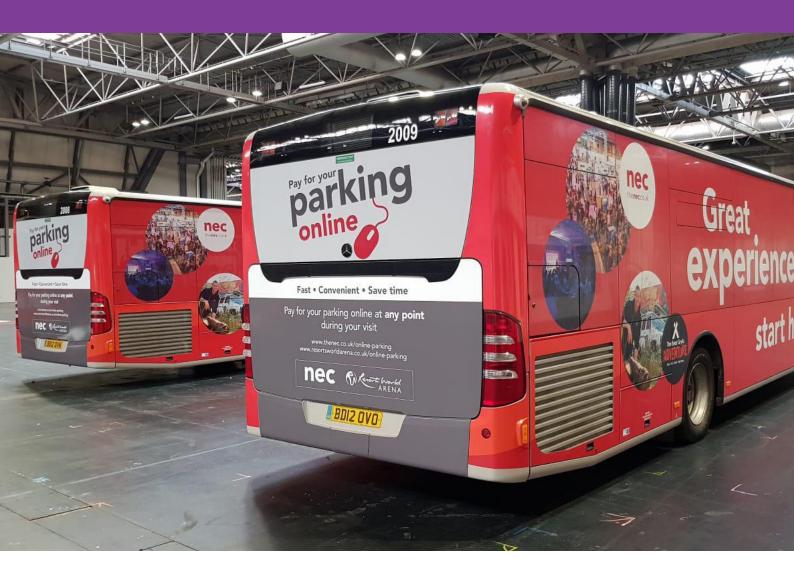

# MetaGuard 620

Optically Clear Polyester Overlaminate

**MetaGuard** 620 is an abrasion resistant high gloss self-adhesive overlaminate suitable for cold lamination. The optically clear film offers a very high level of UV protection, maintaining the colour vibrancy of the laminated print, and exhibits good protection against commonplace chemicals and graffiti.

**MetaGuard** 620 provides a matched system for overlaminating Metamark Clear Vision. It offers excellent performance at a lower cost than a PVDF overlaminate.



Performance you can trust

## MetaGuard 620 Optically Clear Polyester Overlaminate

### **Application Examples**

See our MetaGuard 620 in action!



#### **Specifications**

#### MetaGuard 620 - Overlaminate

| Face Film           | 25 Micron Optically Clear Polyester