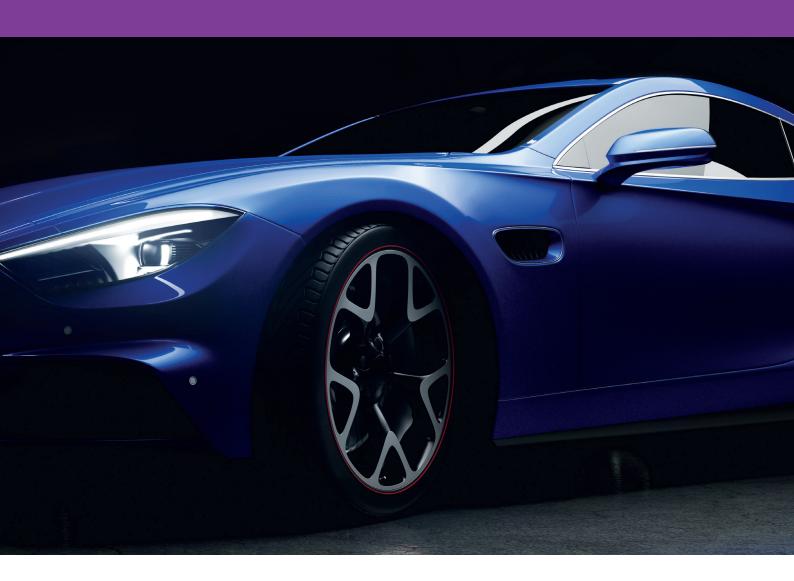

# Metamark MM-CC Series

Cylinder Cast Wrapping Film

**Metamark** MM-CC Series is a proven and highly effective full, or partial, colour branding vehicle wrap solution.

The Metamark Colour Change Series helps transform and customise a range of vehicles, including fleet and commercial. The 100 micron film offers high opacity and resistance to elongation colour fade during the wrapping process.

The range provides a non-permanent wrap solution with adhesive that offers a clean and trouble-free application, and minimal residue on removal, available in a range of colours.

Performance you can trust