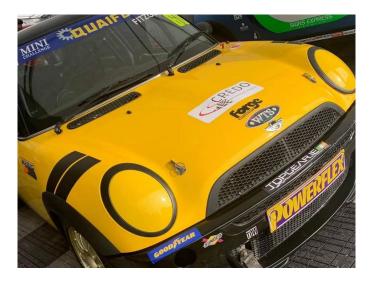

# Metamark MM-CC Series

Cylinder Cast Wrapping Film

**Metamark** MM-CC Series is a proven and highly effective full, or partial, colour branding vehicle wrap solution.

The Metamark Colour Change Series helps transform and customise a range of vehicles, including fleet and commercial. The 100 micron film offers high opacity and resistance to elongation colour fade during the wrapping process.

The range provides a non-permanent wrap solution with adhesive that offers a clean and trouble-free application, and minimal residue on removal, available in a range of colours.

Performance you can trust





## **Metamark** MM-CC Series

### Cylinder Cast Wrapping Film

#### **Application Examples**

See our Metamark MM-CC Series in action!





#### **Specifications**

#### **Metamark** MM-CC Series

| Face Film    | 100 Micron Cylinder Cast                                                                                                                    |
|--------------|---------------------------------------------------------------------------------------------------------------------------------------------|
| Adhesive     | MetaScape® Permanent Solvent-Based Adhesive with Air Channels                                                                               |
| Liner        | Structured layflat kraft with PE coating                                                                                                    |
| Durability   | 8 years black and white, 7 years colours, 5 years metallics. Shelf life 2 years.  Vert