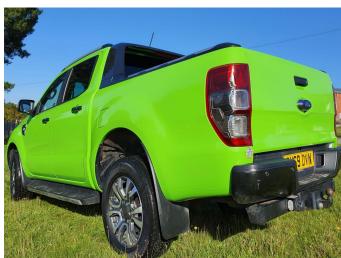

# Metamark MM-CC Series

Cylinder Cast Wrapping Film

**Metamark** MM-CC Series is a proven and highly effective full, or partial, colour branding vehicle wrap solution.

The Metamark Colour Change Series helps transform and customise a range of vehicles, including fleet and commercial. The 100 micron film offers high opacity and resistance to elongation colour fade during the wrapping process.

The range provides a non-permanent wrap solution with adhesive that offers a clean and trouble-free application, and minimal residue on removal, available in a range of colours.

Performance you can trust





## **Metamark** MM-CC Series

### Cylinder Cast Wrapping Film

#### **Application Examples**

See our Metamark MM-CC Series in action!





#### **Specifications**

#### **Metamark** MM-CC Series

| Face Film    | 100 Micron Cylinder Cast                                                                                                                    |
|--------------|---------------------------------------------------------------------------------------------------------------------------------------------|
| Adhesive     | MetaScape® Permanent Solvent-Based Adhesive with Air Channels                                                                               |
| Liner        | Structured layflat kraft with PE coating                                                                                                    |
| Durability   | 8 years black and white, 7 years colours, 5 years metallics. Shelf life 2 years.  Vertic