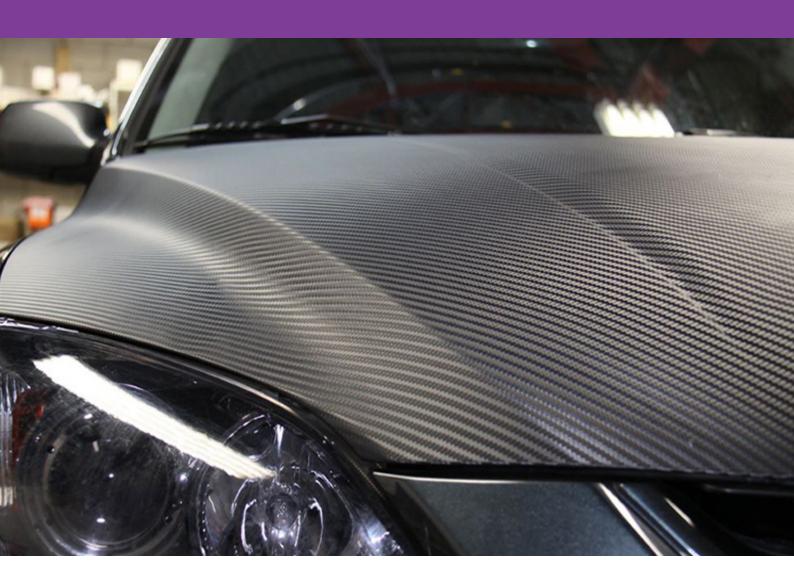

Calendered Carbon Fibre Effect

**Metamark** MMA-CF3 is a calendered PVC giving a realistic simulation of Carbon Fibre. It may be used on flat or simple curves so is ideal for large flat vehicle panels, such as bonnets and roofs.

MMA-CF3 offers ease of application by providing air with an exit route from under the graphic. The 150 micron film has a textured, embossed 3D finish, and is durable for up to 5 years exterior use.

## **Application Examples**

See our MMA-CF3 Carbon Fibre in action!