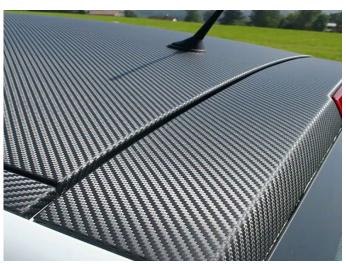

Calendered Carbon Fibre Effect

**Metamark** MMA-CF3 is a calendered PVC giving a realistic simulation of Carbon Fibre. It may be used on flat or simple curves so is ideal for large flat vehicle panels, such as bonnets and roofs.

## **Application Examples**

See our MMA-CF3 Carbon Fibre in action!