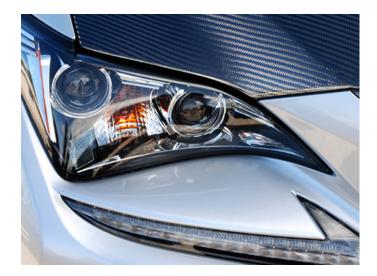

Calendered Carbon Fibre Effect

**Metamark** MMA-CF3 is a calendered PVC giving a realistic simulation of Carbon Fibre. It may be used on flat or simple curves so is ideal for large flat vehicle panels, such as bonnets and roofs.

MMA-CF3 offers ease of application by providing air with an exit route from under the graphic. The 150 micron film has a textured, embossed 3D finish, and is durable for up to 5 years exterior use.





## **Application Examples**

See our MMA-CF3 Carbon Fibre in action!





## **Specifications**

## **Metamark** MMA-CF3

| Face Film    | 150 Micron Calendered Vinyl                                                        |
|--------------|------------------------------------------------------------------------------------|
| Adhesive     | MetaScape® Permanent Solvent-Based Acrylic with air channels                       |
| Liner        | 140gsm Layflat Kraft PE Paper Liner                                                |
| Durability   | 5 years. Shelf life 1 year. Vertical exposure under Northern European conditions.1 |
| Fire Rating  | Self-Extinguishing                                                                 |
| Regulations  | REACH & RoHS Compliant                                                             |
| Finishes     | Carbon Fibre Effe