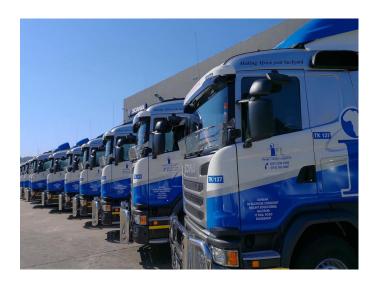

# **Metamark** M7A Series

MetaScape High Performance Calendered Sign Vinyl

MetaScape 7 Series is a high performance calendered vinyl supplied with MetaScape adhesive, developed for computer-cut graphics for vehicles, window decals, and long term applications onto flat or slightly curved surfaces.

**Metamark** M7A Series offers faster, easier, trouble-free applications by providing air with an exit route from under the graphic. The MetaScape adhesive system is suitable for a dry application method, resulting in a durable graphic much sooner after installation. Air may be expelled during application through the channels in the adhesive.





## **Metamark** M7A Series

MetaScape High Performance Calendered Sign Vinyl

#### **Application Examples**

See our Metamark M7A Series in action!





### **Specifications**

#### **Metamark** M7A Series

| Face Film    | 70 Micron Polymeric Calendered PVC                                                                                                              |
|--------------|-------------------------------------------------------------------------------------------------------------------------------------------------|
| Adhesive     | MetaScape Permanent Solvent-Based Adhesive                                                                                                      |
| Liner        | Structured Layflat Kraft with PE Coating                                                                                                        |
| Durability   | 8 years black and white, 7 years colours, 5 years for metallics. Shelf li