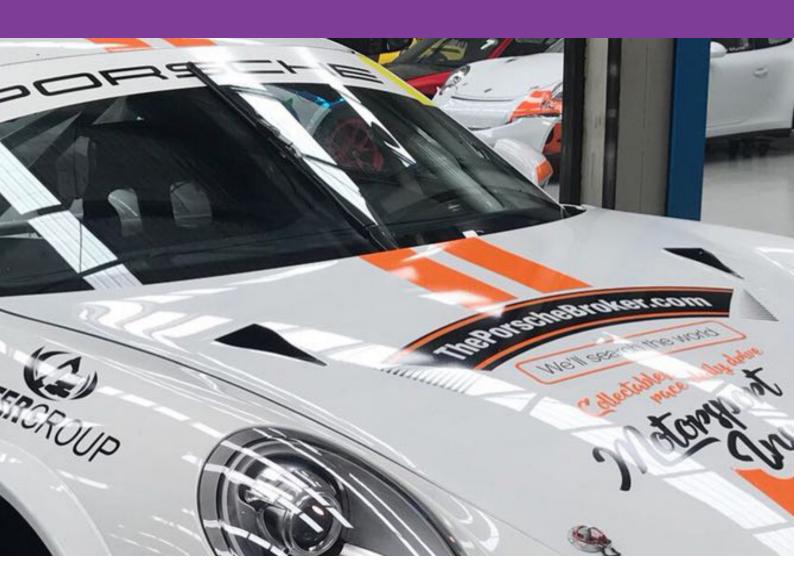

# **Metamark** M7A Series

MetaScape High Performance Calendered Sign Vinyl

MetaScape 7 Series is a high performance calendered vinyl supplied with MetaScape adhesive, developed for computer-cut graphics for vehicles, window decals, and long term applications onto flat or slightly curved surfaces.

**Metamark** M7A Series offers faster, easier, trouble-free applications by providing air with an exit route from under the graphic. The MetaScape adhesive system is suitable for a dry application method, resulting in a durable graphic much sooner after installation. Air may be expelled during application through the channels in the adhesive.





## **Metamark** M7A Series

MetaScape High Performance Calendered Sign Vinyl

#### **Application Examples**

See our Metamark M7A Series in actio