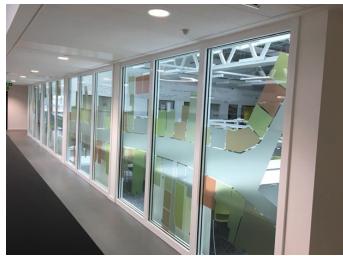

**MetaScape** Frost is an opal etched glass effect vinyl with MetaScape adhesive system. This self-adhesive frosted glass window film provides a striking effect whether decal-cut or printed. Also used for total-coverage architectural applications.

This highly popular product features the MetaScape® adhesive system that offers ease of application by providing air with an exit route from under the graphic. It makes for faster, trouble free application of larger graphics onto smooth, flat or slightly curved surfaces.





## **Application Examples**

See our MetaScape Frost in action!





## **Specifications**

## **MetaScape** Frost

| Face Film    | 80 Micron Monomeric Clear Matt Calendered PVC                                      |
|--------------|------------------------------------------------------------------------------------|
| Adhesive     | MetaScape® Permanent Clear Solvent Acrylic with air channels.                      |
| Liner        | 140gsm Structured Layflat Kraft PE Liner                                           |
| Durability   | 3 years. Shelf life 1 year. Vertical exposure under Northern European conditions.1 |
| Fire Rating  | Class B - BS EN 13501-1:2007                                                       |
| Printing     | Solvent / Eco-Solvent / Latex / UV inks                                            |
| Regulations  | REACH & RoHS Complia