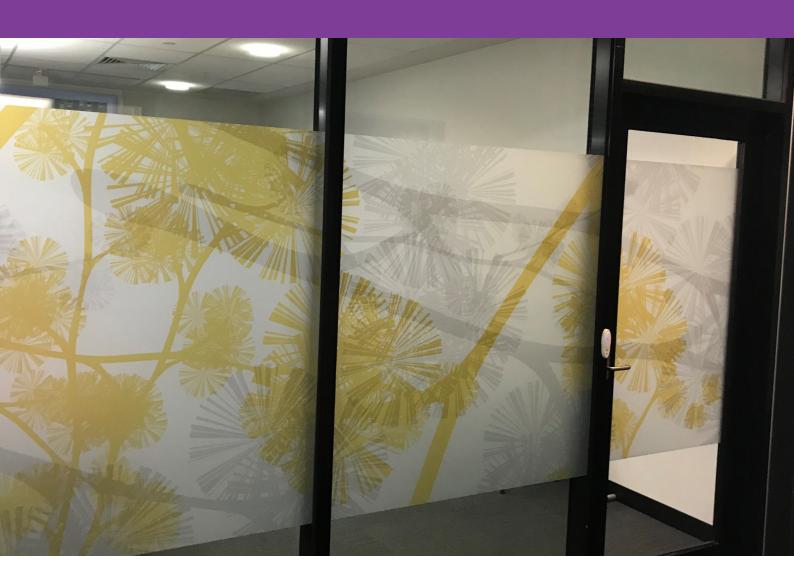

**MetaScape** Frost is an opal etched glass effect vinyl with MetaScape adhesive system. This self-adhesive frosted glass window film provides a striking effect whether decal-cut or printed. Also used for total-coverage architectural applications.

This highly popular product features the MetaScape® adhesive system that offers ease of application by providing air with an exit route from under the graphic. It makes for faster, trouble free application of larger graphics onto smooth, flat or slightly curved surfaces.





## **Application Examples**

See our MetaScape Frost in action!





## **Specifications**

## **MetaScape** Frost

| Face Film    | 80 Micron Monomeric Clear Matt Calendered PVC                                      |
|--------------|------------------------------------