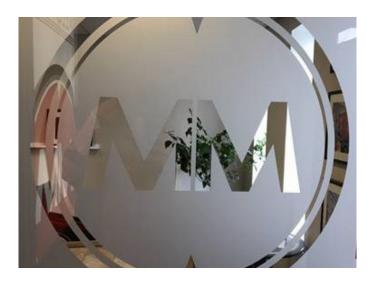

**MetaScape** Frost is an opal etched glass effect vinyl with MetaScape adhesive system. This self-adhesive frosted glass window film provides a striking effect whether decal-cut or printed. Also used for total-coverage architectural applications.

This highly popular product features the MetaScape® adhesive system that offers ease of application by providing air with an exit route from under the graphic. It makes for faster, trouble free application of larger graphics onto smooth, flat or slightly curved surfaces.





## **Application Examples**

See our MetaScape Frost in action!





## **Specifications**

## **MetaScape** Frost

| Face Film    | 80 Micron Monomeric Clear Matt Calendered PVC                                      |
|--------------|------------------------------------------------------------------------------------|
| Adhesive     | MetaScape® Permanent Clear Solvent Acrylic with air channels.                      |
| Liner        | 140gsm Structured Layflat Kraft PE Liner                                           |
| Durability   | 3 years. Shelf life 1 year. Vertical exposure under Northern European conditions.1 |
| Fire Rating  | Class B - BS EN 13501-1:2007                                                       |
| Printing     | Solvent / Eco-Solvent / Latex / UV inks                                            |
| Regulations  | REACH & RoHS Compl