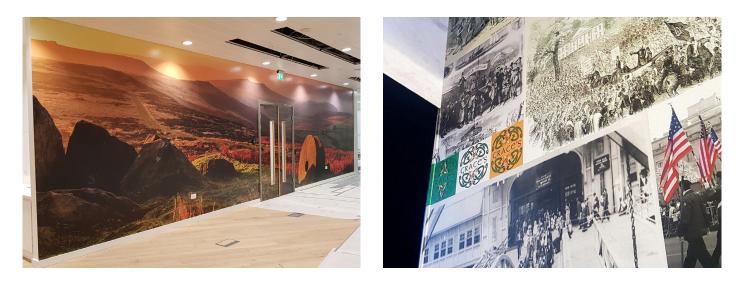

# **Metamark MD-WAL**

'WallArt' Lite Decor Wall Covering

**Metamark 'WallArt' Lite** offers an ideal solution for printable wall coverings, including retail and leisure, exhibition and home decor applications, enhancing the opportunities available for wall decor.

**MD-WAL** is a 170 micron film, with a permanent solvent-based adhesive. It has a high level of opacity and gives a highly vibrant print image, retaining greater intensity of the colours, without lamination.

This product is a promotional product with an apex adhesive, and is part of our DécorMark range.



Performance you can trust

## Metamark MD-WAL 'WallArt' Lite Decor Wall Covering

### **Application Examples**

See our Metamark MD-WAL in action!



#### **Specifications**

#### **MD-WAL**

| Face Film           | 170 Micron Monomeric Calendered PVC       |
|---------------------|-------------------------------------------|
| Adhesive            | Apex Permanent Solvent-Based Acrylic      |
| Liner               | 140gsm Layflat PE Liner                   |
| Durability          | 5 Years <sup>1</sup> . Shelf life 2 years |
| Fire Rating         | Self-Extinguishing                        |
| Regulations         | REACH & RoHS Compliant                    |
| Printing            | Solvent / Eco-Solvent / Latex / UV inks   |
| Finishes            | SandTex                                   |
| Roll Widths         | 1370mm / 1520mm                           |
| <b>Roll Lengths</b> | 15m / 30m                                 |

For ful