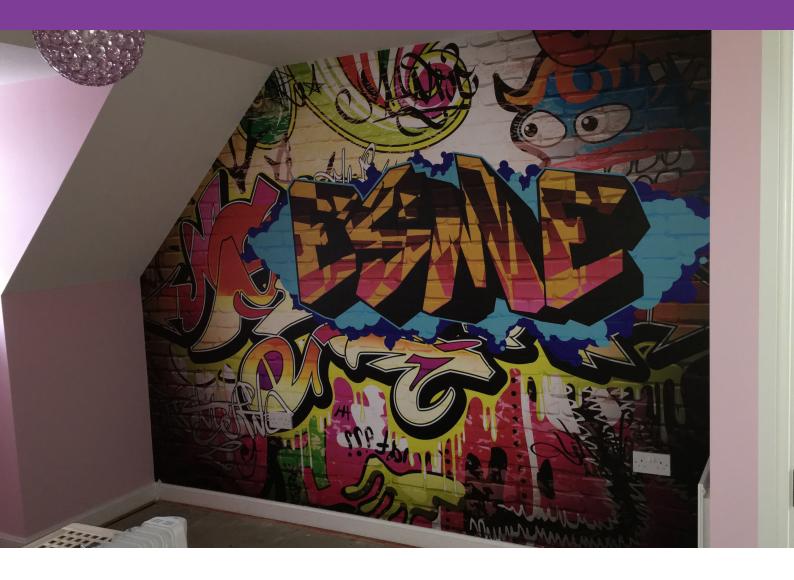

# **Metamark MD-WAL**

'WallArt' Lite Decor Wall Covering

**Metamark 'WallArt' Lite** offers an ideal solution for printable wall coverings, including retail and leisure, exhibition and home decor applications, enhancing the opportunities available for wall decor.

**MD-WAL** is a 170 micron film, with a permanent solvent-based adhesive. It has a high level of opacity and gives a highly vibrant print image, retaining greater intensity of the colours, without lamination.

This product is a promotional product with an apex adhesive, and is part of our DécorMark range.



Performance you can trust

## Metamark MD-WAL 'WallArt' Lite Decor Wall Covering

### **Application Examples**

See our Metamark MD-WAL in action!



#### **Specifications**

#### **MD-WAL**

| Face Film           | 170 M