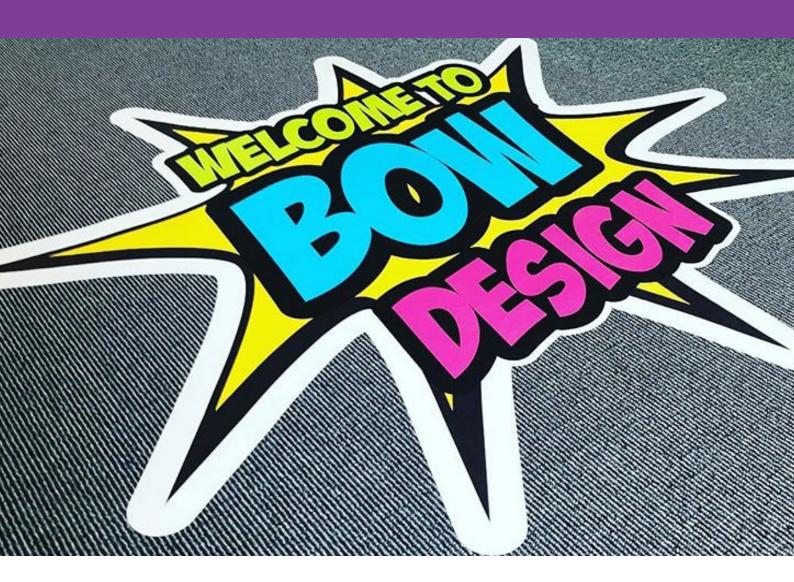

## **Metamark** MD-MW-R10

MetaWalk Textured Floor Graphic

**Metamark** 'MetaWalk' is a textured media designed for temporary floor graphics, applied to either smooth, indoor floor surfaces in good condition, or indoor short pile carpet.

MD-MW-R10 is a one-part system, which can withstand regular levels of foot traffic and has an anti-slip finish tested in accordance with BS 7676- 2:2002 certification (Slider 96) and UK Slip Resistance Guidelines, as well as tested to DIN 51130:2014, achieving an R10 rating.

MD-MW-R10 gives a highly vibrant print image, retaining greater intensity of the colours, and has a high level of opacity. The self-adhesive 150 micron PVC film with MetaScape air release adhesive allows for clean, easy handling.

Performance you can trust





# **Metamark** MD