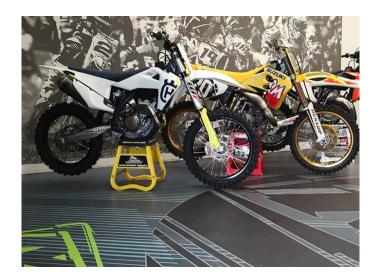

d for temporary floor graphics, applied to either smooth, indoor floor surfaces in good condition, or indoor short pile carpet.

MD-MW-R10 is a one-part system, which can withstand regular levels of foot traffic and has an anti-slip finish tested in accordance with BS 7676- 2:2002 certification (Slider 96) and UK Slip Resistance Guidelines, as well as tested to DIN 51130:2014, achieving an R10 rating.

MD-MW-R10 gives a highly vibrant print image, retaining greater intensity of the colours, and has a high level of opacity. The self-adhesive 150 micron PVC film with MetaScape air release adhesive allows for clean, easy handling.

Performance you can trust





# **Metamark** MD-MW-R10

### MetaWalk Textured Floor Graphic

### **Application Examples**

See our Metamark MD-MW-R10 in action!





### **Specifications**

#### Metamark MD-MW-R10

| Face Film    | 150 Micron Polymeric Calendered PVC                          |
|--------------|--------------------------------------------------------------|
| Adhesive     | MetaScape® Permanent Solvent-Based Acrylic with air channels |
| Liner        | 140gsm Structured Layflat PE Liner                           |
| Durability   | Indoor 3-6 Months <sup>1</sup> . Shelf life 2 years          |
| Fire Rating  | Class C. BS EN 13823 C-S1-D0                                 |
| Slip Rating  | BS 7976-2:2002 Certified Slider 96 / DIN 51130:2004 R10      |
| Regulations  | REACH & RoHS Compliant                                       |
| Printing     | Solvent / Eco-Solvent / Latex / UV inks                      |
| Finishes     | White Text