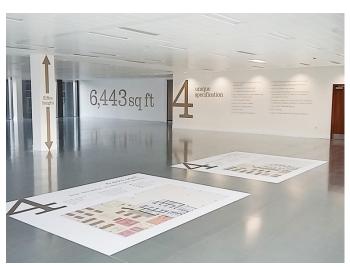

for temporary floor graphics, applied to either smooth, indoor floor surfaces in good condition, or indoor short pile carpet.

MD-MW-R10 is a one-part system, which can withstand regular levels of foot traffic and has an anti-slip finish tested in accordance with BS 7676- 2:2002 certification (Slider 96) and UK Slip Resistance Guidelines, as well as tested to DIN 51130:2014, achieving an R10 rating.

MD-MW-R10 gives a highly vibrant print image, retaining greater intensity of the colours, and has a high level of opacity. The self-adhesive 150 micron PVC film with MetaScape air release adhesive allows for clean, easy handling.

Performance you can trust





# **Metamark** MD-MW-R10

### MetaWalk Textured Floor Graphic

### **Application Examples**

See our Metamark MD-MW-R10 in action!





### **Specifications**

#### Metamark MD-MW-R10

| Face Film    | 150 Micron Polymeric Calendered PVC                          |
|--------------|--------------------------------------------------------------|
| Adhesive     | MetaScape® Permanent Solvent-Based Acrylic with air channels |
| Liner        | 140gsm Structured Layflat PE Liner                           |
| Durability   | Indoor 3-6 Months <sup>1</sup> . Shelf life 2 years          |
| Fire Rating  | Class C. BS EN 13823 C-S1-D0                                 |
| Slip Rating  | BS 7976-2:2002 Certified Slider 96 / DIN 51130:2004 R10      |
| Regulations  | REACH & RoHS Compliant                                       |
| Printing     | Solvent / Eco-Solvent / Latex / UV inks                      |
| Finishes     | White Textur