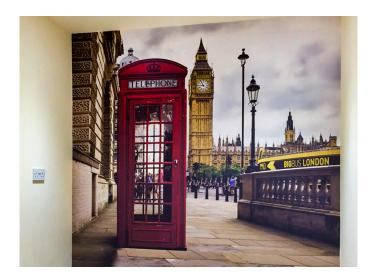

# **Metamark** MD-WR

'WallArt' Repositionable Decor Wall Covering

**Metamark** 'Wallart' Repositionable allows easy to install self-adhesive printable décor wall coverings, with a textured weave finish giving impactful graphics with deep tones, and excellent opacity.

The MetaScape® permanent solvent-based acrylic adhesive with air channels allows clean removal on sound sealed surfaces, to refresh the wall graphic or allow temporary drops.



## **Metamark** MD-WR

### 'WallArt' Repositionable Decor Wall Covering

#### **Application Examples**

See our Metamark MD-WR in action!





#### **Specifications**

#### **Metamark** MD-WR

| Face Film    | 150 Micron Polymeric Calendered PVC                               |
|--------------|-------------------------------------------------------------------|
| Adhesive     | MetaScape® Removable Solvent-Based Acrylic with air channels      |
| Liner        | 140gsm Structured Layflat PE Kraft Liner                          |
| Durability   | 7 Years¹. Shelf life 2 years                                      |
| Fire Rating  | C-s1-d0 in accordance with BS EN 13823 (SBI): 2010 and EN 11925-2 |
| Regulations  | REACH & RoHS Compliant                                            |
| Printing     | Solvent / Eco-Solvent / Latex / UV inks                           |
| Finishes     | Artisan