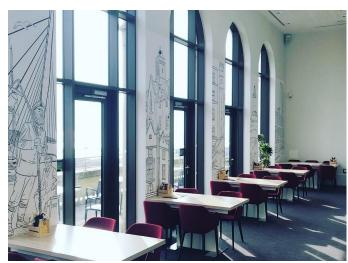

# **Metamark** MD-WR

'WallArt' Repositionable Decor Wall Covering

**Metamark** 'Wallart' Repositionable allows easy to install self-adhesive printable décor wall coverings, with a textured weave finish giving impactful graphics with deep tones, and excellent opacity.

The MetaScape® permanent solvent-based acrylic adhesive with air channels allows clean removal on sound sealed surfaces, to refresh the wall graphic or allow temporary drops.



## **Metamark** MD-WR

### 'WallArt' Repositionable Decor Wall Covering

#### **Application Examples**

See our Metamark MD-WR in action!





#### **Specifications**

#### **Metamark** MD-WR

| Face Film    | 150 Micron Polymeric Calendered PVC                               |
|--------------|-------------------------------------------------------------------|
| Adhesive     | MetaScape® Removable Solvent-Based Acrylic with air channels      |
| Liner        | 140gsm Structured Layflat PE Kraft Liner                          |
| Durability   | 7 Years¹. Shelf life 2 years                                      |
| Fire Rating  | C-s1-d0 in accordance with BS EN 13823 (SBI): 2010 and EN 11925-2 |
| Regulations  | REACH & RoHS Compliant                                            |
| Printing     | Solvent / Eco-Solvent / Latex / UV inks                           |
| Finishes     | Artisan