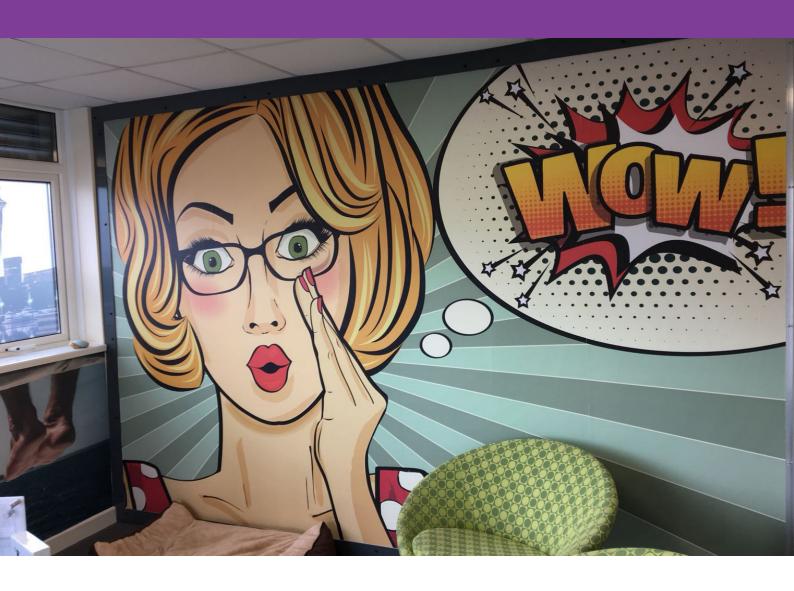

# **Metamark** MD-WR

'WallArt' Repositionable Decor Wall Covering

**Metamark** 'Wallart' Repositionable allows easy to install self-adhesive printable décor wall coverings, with a textured weave finish giving impactful graphics with deep tones, and excellent opacity.

The MetaScape® permanent solvent-based acrylic adhesive with air channels allows clean removal on sound sealed surfaces, to refresh the wall graphic or allow temporary drops.



## **Metamark** MD-WR

### 'WallArt' Repositionable Decor Wall Covering

#### **Application Examples**

See our Metamark MD-WR in action!





#### **Specifications**

#### **Metamark** MD-WR

| Face Film    | 150 Micron Polymeric Calendered PVC                               |
|--------------|-------------------------------------------------------