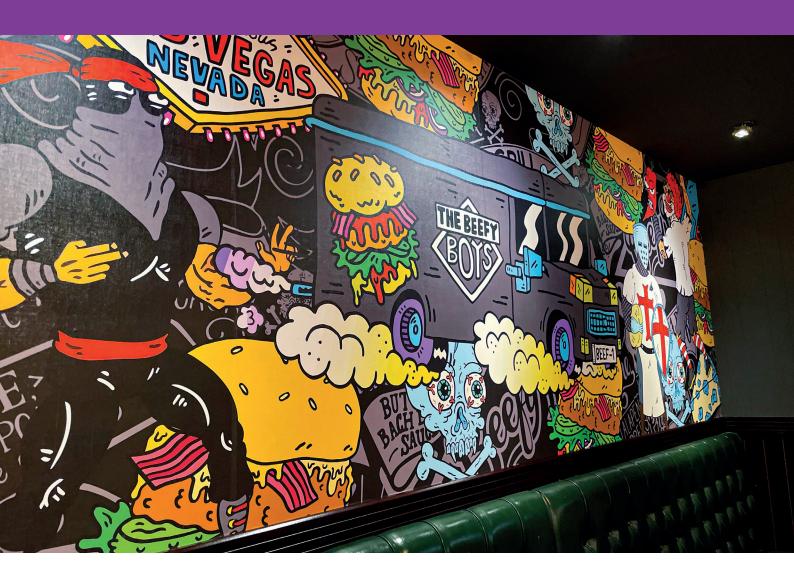

# Metamark MD-WA Series

'WallArt' Decor Wall Covering

**Metamark** 'WallArt' offers an ideal solution for printable wall coverings, including retail and leisure, exhibition and home decor applications, enhancing the opportunities available for wall decor.

The textured weave finish provides an attractive appearance without lamination, and gives a highly vibrant print image. The MetaScape<sup>®</sup> air release adhesive allows for ease of handling and a clean trouble-free installation



Performance you can trust



Metamark MD-WA Series

'WallArt' Decor Wall Covering

### **Application Examples**

See our Metamark MD-WA Series in action!



## **Specifications**

#### Metamark MD-WA

| Face Film           | 150 Micron Polymeric Calendered PVC                               |
|---------