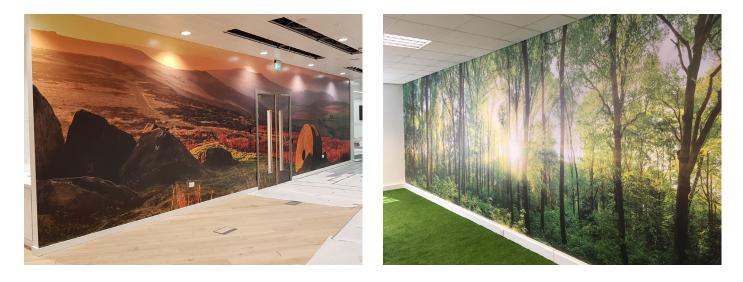

# Metamark MD-WA Series

'WallArt' Decor Wall Covering

**Metamark** 'WallArt' offers an ideal solution for printable wall coverings, including retail and leisure, exhibition and home decor applications, enhancing the opportunities available for wall decor.

The textured weave finish provides an attractive appearance without lamination, and gives a highly vibrant print image. The MetaScape<sup>®</sup> air release adhesive allows for ease of handling and a clean trouble-free installation



Performance you can trust



Metamark MD-WA Series

'WallArt' Decor Wall Covering

### **Application Examples**

See our Metamark MD-WA Series in action!



## **Specifications**

#### Metamark MD-WA

| Face Film           | 150 Micron Polymeric Calendered PVC                               |
|---------------------|-------------------------------------------------------------------|
| Adhesive            | MetaScape® Permanent Solvent-Based Acrylic with air channels      |
| Liner               | 140gsm Structured Layflat PE Liner                                |
| Durability          | 7 Years <sup>1</sup> . Shelf life 2 years                         |
| Fire Rating         | C-s1-d0 in accordance with BS EN 13823 (SBI): 2010 and EN 11925-2 |
| Regulations         | REACH & RoHS Compliant                                            |
| Printing            | Solvent / Eco-Solvent / Latex / UV inks                           |
| Finishes