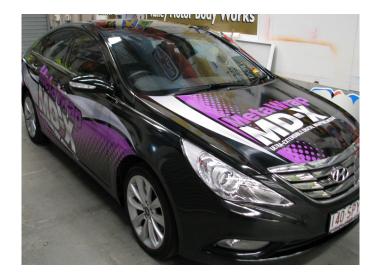

# **MetaGuard MG-X** Series

Cylinder Cast Digital Wrapping Overlaminate (Matched to MD-X)

**MetaGuard MG-X** is a 50 micron Cylinder Cast soft PVC Overlaminate. It is suitable for full and partial vehicle wraps with recesses and compound curves.

MetaGuard X is mechanically matched to MetaWrap MD-X and MD-XB films, this system provides assurance of dimensional stability and trouble free application over 3D surfaces, compound curves and recesses.



## **MetaGuard MG-X** Series

### Cylinder Cast Digital Wrapping Overlaminate

#### **Application Examples**

See our MetaGuard MG-X Series in action!





#### **Specifications**

#### **MG-X - Overlaminate**

| Face Film    | 50 Micron Cylinder Cast Film                                                |
|--------------|-----------------------------------------------------------------------------|
| Adhesive     | Permanent Clear Pressure Sensitive Solvent-Based Acrylic with UV inhibitors |
| Liner        | 140gsm Advanced Layflat PE Kraft Paper Liner                                |
| Durability   | 7 Years*. Shelf life 2 years                                                |
| Fire Rating  | Self-Extinguishing                                                          |
| Suitability  | For use on Solvent / Eco-Solvent / Latex inks                               |
| Regulations  | REACH & RoHS Compliant