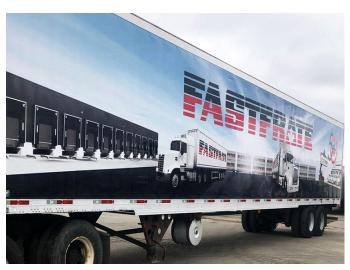

# **MetaGuard MG-X** Series

Cylinder Cast Digital Wrapping Overlaminate (Matched to MD-X)

**MetaGuard MG-X** is a 50 micron Cylinder Cast soft PVC Overlaminate. It is suitable for full and partial vehicle wraps with recesses and compound curves.

MetaGuard X is mechanically matched to MetaWrap MD-X and MD-XB films, this system provides assurance of dimensional stability and trouble free application over 3D surfaces, compound curves and recesses.



## **MetaGuard MG-X** Series

### Cylinder Cast Digital Wrapping Overlaminate

#### **Application Examples**

See our MetaGuard MG-X Series in action!





#### **Specifications**

#### **MG-X - Overlaminate**

| Face Film    | 50 Micron Cylinder Cast Film                                                |
|--------------|-----------------------------------------------------------------------------|
| Adhesive     | Permanent Clear Pressure Sensitive Solvent-Based Acrylic with UV inhibitors |
| Liner        | 140gsm Advanced Layflat PE Kraft Paper Liner                                |
| Durability   | 7 Years*. Shelf life 2 years                                                |
| Fire Rating  | Self-Extinguishing                                                          |
| Suitability  | For use on Solvent / Eco-Solvent / Latex inks                               |
| Regulations  | REACH & RoHS Compliant