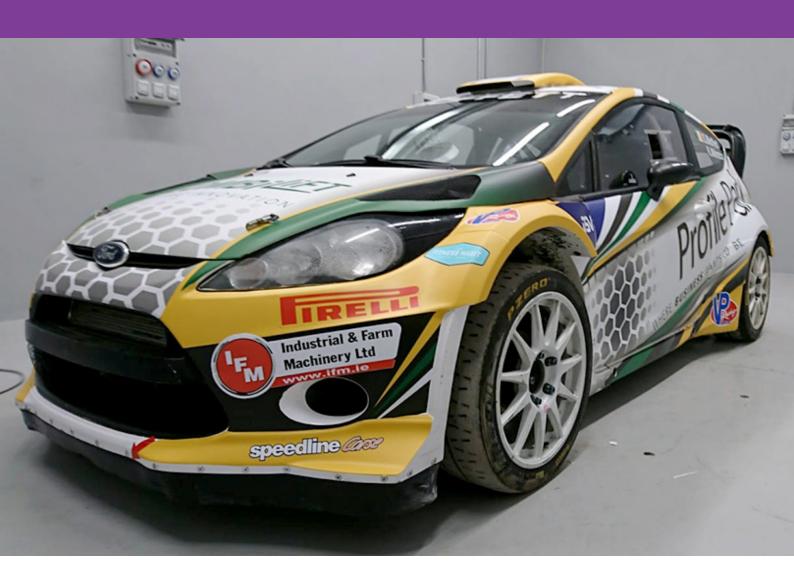

# **MetaGuard MG-X** Series

Cylinder Cast Digital Wrapping Overlaminate (Matched to MD-X)

**MetaGuard MG-X** is a 50 micron Cylinder Cast soft PVC Overlaminate. It is suitable for full and partial vehicle wraps with recesses and compound curves.

MetaGuard X is mechanically matched to MetaWrap MD-X and MD-XB films, this system provides assurance of dimensional stability and trouble free application over 3D surfaces, compound curves and recesses.



## **MetaGuard MG-X** Series

### Cylinder Cast Digital Wrapping Overlaminate

#### **Application Examples**

See our MetaGuard MG-X Series in action!





#### **Specifications**

#### **MG-X - Overlaminate**

| Face Film    | 50 Micron Cylinder Cast Film                                                |
|--------------|---------------------