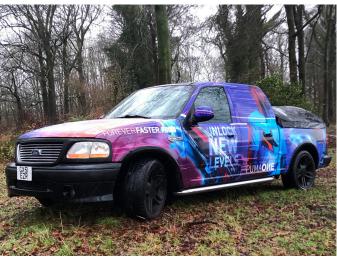

h Blockout MetaScape® System

**MetaWrap** MD-X is a 50 micron ultra-conformable, extensible digital wrapping media, supplied with the MetaScape<sup>®</sup> air release adhesive system to allow quick and easy application on compound curves as well as moderate recesses. The soft film has been developed to flow and conform over the most challenging surfaces so it's ideal for total vehicle wraps.

The grey blockout adhesive ensures vibrant graphics and minimal substrate show through. The film offers high levels of dimensional stability and brilliant colour reproduction on Solvent, Eco-Solvent and Latex printers.



Performance you can trust

# MetaWrap MD-X

Cylinder Cast Digital Wrapping Media with Blockout MetaScape® System

### **Application Examples**

See our MetaWrap MD-X in action!





#### **Specifications**

#### MetaWrap MD-X

| Face Film          | 50 Micron Ultra-Conformable Vinyl                                 |
|--------------------|-------------------------------------------------------------------|
| Adhesive           | MetaScape® Permanent Grey Solvent-Based Acrylic with air channels |
| Liner              | 140gsm Structured Layflat PE Kraft Liner                          |
| Durability         | 7 Years <sup>1</sup> . Shelf Life 2 years                         |
| Fire Rating        | Self Extinguishing                                                |
| Printing           | Solvent / Eco-Solvent / Latex inks                                |
| Regulations        | REACH & RoHS Compliant                                            |
| Finishes           | Wh