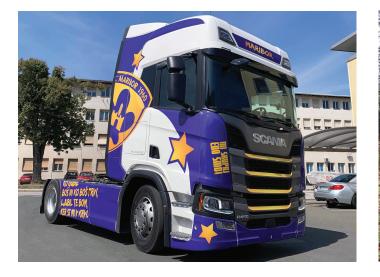

ith Blockout MetaScape® System

**MetaWrap** MD-X is a 50 micron ultra-conformable, extensible digital wrapping media, supplied with the MetaScape<sup>®</sup> air release adhesive system to allow quick and easy application on compound curves as well as moderate recesses. The soft film has been developed to flow and conform over the most challenging surfaces so it's ideal for total vehicle wraps.

The grey blockout adhesive ensures vibrant graphics and minimal substrate show through. The film offers high levels of dimensional stability and brilliant colour reproduction on Solvent, Eco-Solvent and Latex printers.



Performance you can trust

# MetaWrap MD-X

Cylinder Cast Digital Wrapping Media with Blockout MetaScape® System

### **Application Examples**

See our MetaWrap MD-X in action!





#### **Specifications**

#### MetaWrap MD-X

| Face Film          | 50 Micron Ultra-Conformable Vinyl                                 |
|--------------------|-------------------------------------------------------------------|
| Adhesive           | MetaScape® Permanent Grey Solvent-Based Acrylic with air channels |
| Liner              | 140gsm Structured Layflat PE Kraft Liner                          |
| Durability         | 7 Years <sup>1</sup> . Shelf Life 2 years                         |
| Fire Rating        | Self Extinguishing                                                |
| Printing           | Solvent / Eco-Solvent / Latex inks                                |
| Regulations        | REACH & RoHS Compliant                                            |
| Finishes           |