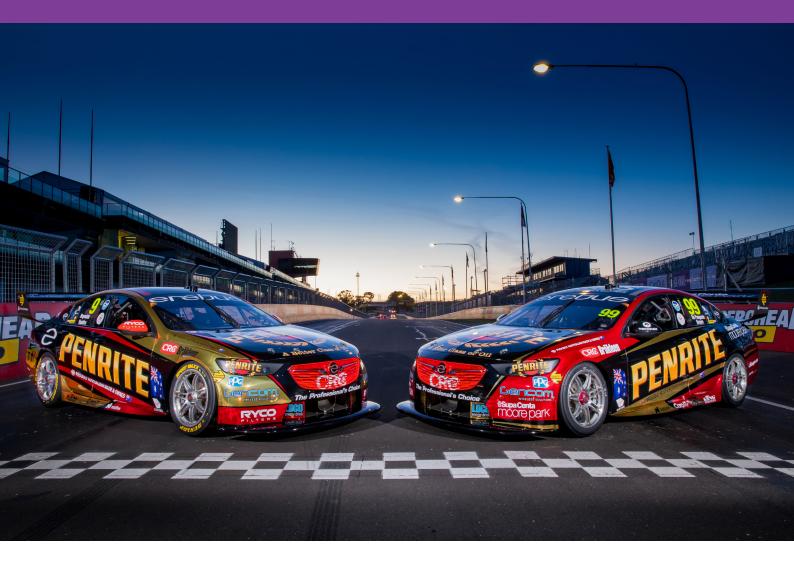

## MetaWrap MD-X

Cylinder Cast Digital Wrapping Media with Blockout MetaScape® System

**MetaWrap** MD-X is a 50 micron ultra-conformable, extensible digital wrapping media, supplied with the MetaScape<sup>®</sup> air release adhesive system to allow quick and easy application on compound curves as well as moderate recesses. The soft film has been developed to flow and conform over the most challenging surfaces so it's ideal for total vehicle wraps.

The grey blockout adhesive ensures vibrant graphics and minimal substrate show through. The film offers high levels of dimensional stability and brilliant colour reproduction on Solvent, Eco-Solvent and Latex printers.



Performance you can trust

# MetaWrap MD-X

Cylinder Cast Digital Wrapping Media with Blockout MetaScape® System

### **