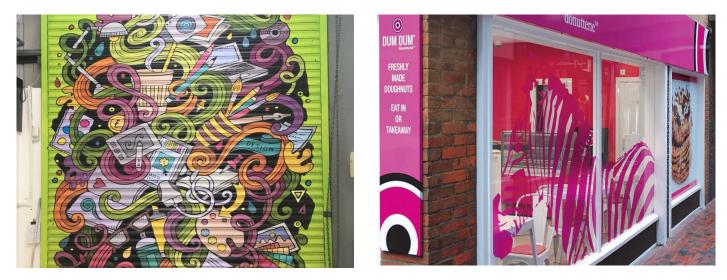

**Metamark** MD5-A features the MetaScape<sup>®</sup> adhesive system, offering ease of application by providing air with an exit route from under the graphic. It makes for faster, trouble free application of larger decals onto smooth flat or slightly curved surfaces. The high quality film, adhesive and liner, combined with Metamark's distinctive coating technology provides outstanding print performance. Available in both White Gloss and Clear Gloss - possibilities are endless!

**Metamark** MD5-A is suitable with Solvent, Eco-Solvent, UV and Latex inks.



Performance you can trust



# Metamark MD5-A

High Performance Digital Vinyl with MetaScape® System

# **Application Examples**

See our Metamark MD5-A in action!



## **Specifications**

### Metamark MD5-A

| Face Film           | 70 Micron Polymeric Calendered PVC                           |
|---------------------|--------------------------------------------------------------|
| Adhesive            | MetaScape® Permanent Solvent-Based Acrylic with air channels |
| Liner               | 140gsm Structured Layflat Kraft with PE Coating              |
| Durability          | 7 Years <sup>1</sup> . Shelf life 2 years                    |
| Fire Rating         | Class B. BS EN 13501-1:2018                                  |
| Printing            | Solvent / Eco-Solvent / Latex / UV inks                      |
| Regulations         | REACH & RoHS Compliant                                       |
| Finishes            | White Gloss (MD5A-100) / Clear Glos