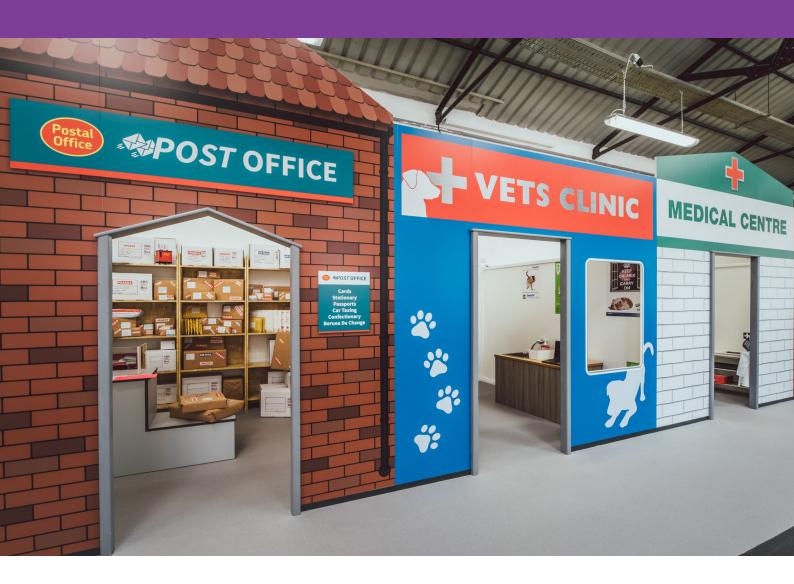

**Metamark** MD5-A features the MetaScape<sup>®</sup> adhesive system, offering ease of application by providing air with an exit route from under the graphic. It makes for faster, trouble free application of larger decals onto smooth flat or slightly curved surfaces. The high quality film, adhesive and liner, combined with Metamark's distinctive coating technology provides outstanding print performance. Available in both White Gloss and Clear Gloss - possibilities are endless!

**Metamark** MD5-A is suitable with Solvent, Eco-Solvent, UV and Latex inks.



Performance you can trust



# Metamark MD5-A

High Performance Digital Vinyl with MetaScape® System

# **Application Examples**

See our Metamark MD5-A in action!



## **Specifications**

### Metamark MD5-A

| Face Film