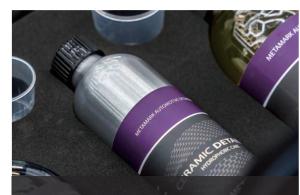

### **Tools and Ceramic Coatings**

Metamark offers a complete range of application tools and coatings for use with its paint protection and wrapping films. Our Ceramic Coatings deliver water beading protection and a shield that helps deflect anything the environment can throw. Wrap and protection professionals need an edge and get it with Metamark.